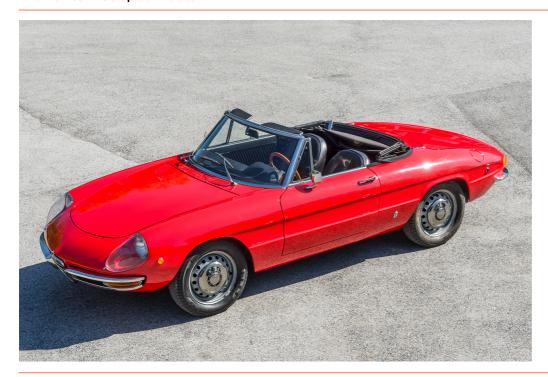

### **Technical Data**

Project No. 1907
Mileage 6'530 mi
Color red Rot Uni

Color Code Interior Color

Drive LHD

First Registration 01.09.1969 FIN AR1481163

# **Car Description**

This unique Alfa Romeo 1750 Spieder Veloce was delivered on September 16, 1969 in Newark (USA).

The vehicle has been extensively restored in recent years and returned to its original delivery condition of red on the outside and black leather. This is fully documented and verifiable by invoices. The complete history of the past years is also documented and comprehensible.